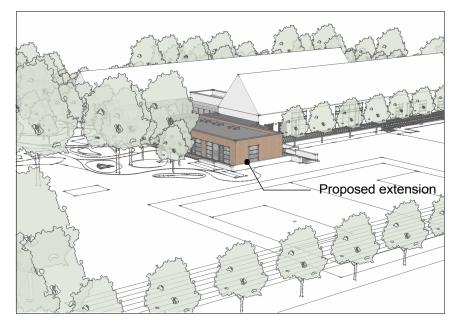

Existing Site Location Plan (A)- Existing School (B) - Proposed Extension

Proposed Aerial View Looking South-East

Proposed South East Elevation

Proposed Site Plan

Proposed South East Elevation