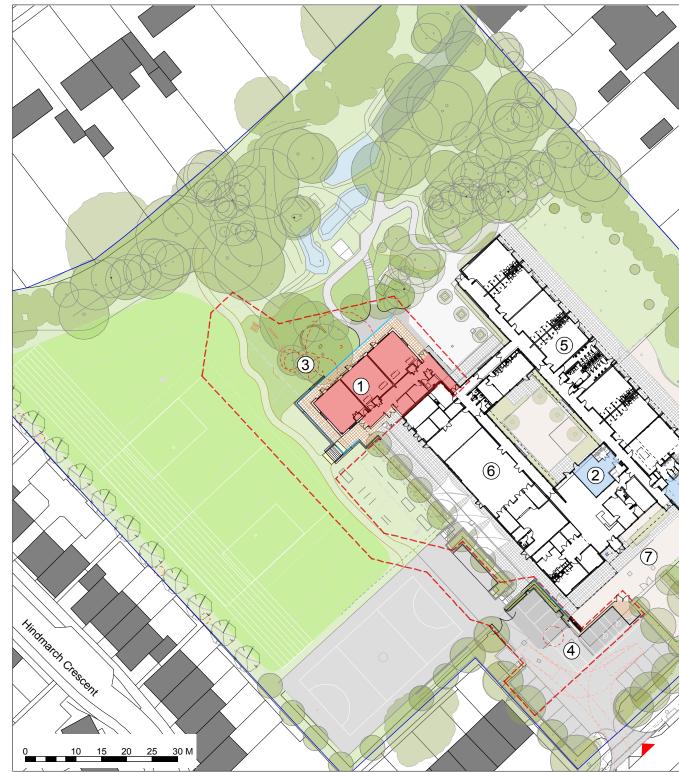

## Proposed Site Plan:

- 1 Proposed 3 classroom extension
- 2 Proposed internal refurbishment
- 3 Proposed landscape alterations4 Proposed staff carpark enlargement
- Existing classrooms 5
- Existing hall 6
- 7 Existing school entrance

- HCC Ownership Boundary
- Proposed building works
- Refurbished / repurposed spaces
- Construction Site Boundary
- School Site Boundary

- Vehicular Access
- Contractor Access

© Crown Copyright and database rights 2017. All rights reserved. HCC 100019180.