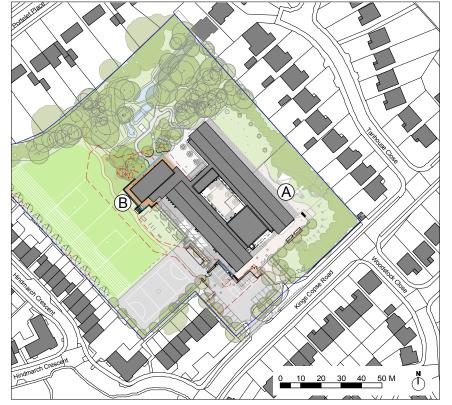

Existing Site Location Plan (A)- Existing School (B) - Proposed Extension

Proposed Aerial View Looking South-East

Proposed South East Elevation

Proposed Site Plan

Proposed South East Elevation